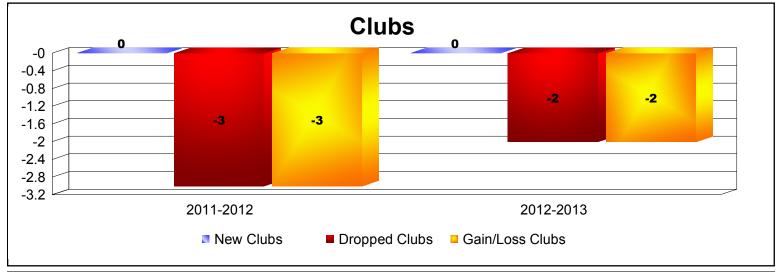

**Disbanded Districts**As of June 2013 Cumulative

| Year      | New<br>Clubs | Dropped<br>Clubs | Gain/<br>Loss<br>Clubs | New<br>Members | Charter<br>Members | Reinstate<br>Members | Transfer<br>Members | Total<br>Member<br>Added | Total<br>Members<br>Dropped | Gain/<br>Loss<br>Members |
|-----------|--------------|------------------|------------------------|----------------|--------------------|----------------------|---------------------|--------------------------|-----------------------------|--------------------------|
| 2011-2012 | 0            | -3               | -3                     | 0              | 0                  | 0                    | 0                   | 0                        | -25                         | -25                      |
| 2012-2013 | 0            | -2               | -2                     | 0              | 0                  | 0                    | 0                   | 0                        | -21                         | -21                      |
| Average   | 0            | -3               | -3                     | 0              | 0                  | 0                    | 0                   | 0                        | -23                         | -23                      |