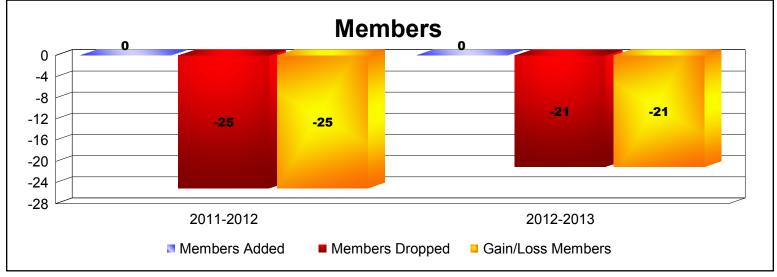

**Disbanded Districts**As of June 2013 Cumulative

| Year      | New<br>Clubs | Dropped<br>Clubs | Gain/<br>Loss<br>Clubs | New<br>Members | Charter<br>Members | Reinstate<br>Members | Transfer<br>Members | Total<br>Member<br>Added | Total<br>Members<br>Dropped | Gain/<br>Loss<br>Members |
|-----------|--------------|------------------|------------------------|----------------|--------------------|----------------------|---------------------|--------------------------|-----------------------------|--------------------------|
| 2011-2012 | 0            | -3               | -3                     | 0              | 0                  | 0                    | 0                   | 0                        | -25                         | -25                      |
| 2012-2013 | 0            | -2               | -2                     | 0              | 0                  | 0                    | 0                   | 0                        | -21                         | -21                      |
| Average   | 0            | -3               | -3                     | 0              | 0                  | 0                    | 0                   | 0                        | -23                         | -23                      |